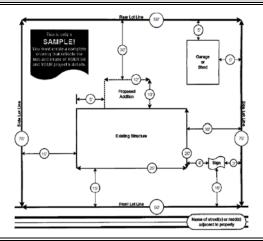

## **V. PLOT PLAN INSTRUCTIONS**

## PLEASE INCLUDE THE FOLLOWING:

- 1. Indicate the length of all property lines.
- 2. Show all existing and proposed structures on property and the distance from the structure to the property lines.
- 3. Indicate name of streets abutting property.
- 4. Identify all bodies of water and show distance to proposed structure(s).
- 5. Show septic, well, driveway locations and distance from new structure to septic.
- 6. Label distances from principal structure to proposed accessory structure(s).
- 7. Physically mark property lines & proposed location of structure onsite prior to submitting zoning application.

A survey or other prepared plot plan can be attached, in lieu of this sketch sheet.

| Continue on Next Page to Complete Application  VII. SUBMISSION REQUREMENTS (MANDATORY)                                                                                                                                                                                                                                                                                                                                                                                                                                                                                                                                                                                                                                                                                                                                                                                                                                                                                                                                                                                                                                                                                                                                                                                                                                                                                                                                                                                                                                                                                                                        |
|---------------------------------------------------------------------------------------------------------------------------------------------------------------------------------------------------------------------------------------------------------------------------------------------------------------------------------------------------------------------------------------------------------------------------------------------------------------------------------------------------------------------------------------------------------------------------------------------------------------------------------------------------------------------------------------------------------------------------------------------------------------------------------------------------------------------------------------------------------------------------------------------------------------------------------------------------------------------------------------------------------------------------------------------------------------------------------------------------------------------------------------------------------------------------------------------------------------------------------------------------------------------------------------------------------------------------------------------------------------------------------------------------------------------------------------------------------------------------------------------------------------------------------------------------------------------------------------------------------------|
| <ul> <li>Digital submission e-mailed to <u>mitalia@lstwp.org</u></li> <li>MUST include Zoning Permit Application (3 pages) and detailed plans where applicable.</li> </ul>                                                                                                                                                                                                                                                                                                                                                                                                                                                                                                                                                                                                                                                                                                                                                                                                                                                                                                                                                                                                                                                                                                                                                                                                                                                                                                                                                                                                                                    |
| VIII. APPLICANT'S CERTIFICATION (Applicant Signature MANDATORY)                                                                                                                                                                                                                                                                                                                                                                                                                                                                                                                                                                                                                                                                                                                                                                                                                                                                                                                                                                                                                                                                                                                                                                                                                                                                                                                                                                                                                                                                                                                                               |
| As the owner or the authorized agent of the project for which this application if filed, I CERTIFY THAT:  1. The inspector is hereby granted access to observe the work in this application upon coordination with the owner or his agents.  2. The estimated construction cost and all other information provided as part of this application for a zoning permit is correct.  3. The building or structure described in this application will not be occupied until all known code violations are corrected and a Certificate of Occupancy has been received from Building Code Official.  4. This project will be constructed in accordance with the approved drawings and specifications (including any required non-design changes) and the Uniform Construction Code standards as specified in 34 PA Code Chapters 401-405.  5. Any changes to the approved documents will be filed with the Building Code Official.  5. If the licensed architect or engineer in responsible charge of this construction should change, written notice of the change will be provided to the Building Code Official.  7. When required, up to 20% of the total cost of any work performed on an area of primary function in an existing building will be expended to provide an accessible route to the area of primary function or other approved accessibility improvements.  8. No error or omission in either the drawings and specifications or application, whether approved or not, shall permit or relieve me from constructing the work in any manner other than provided for in 34 PA Code Chapters 401-405. |
| Applicant Signature: Date:                                                                                                                                                                                                                                                                                                                                                                                                                                                                                                                                                                                                                                                                                                                                                                                                                                                                                                                                                                                                                                                                                                                                                                                                                                                                                                                                                                                                                                                                                                                                                                                    |
| Applicant Name (Print):                                                                                                                                                                                                                                                                                                                                                                                                                                                                                                                                                                                                                                                                                                                                                                                                                                                                                                                                                                                                                                                                                                                                                                                                                                                                                                                                                                                                                                                                                                                                                                                       |
| FAILURE TO FILL OUT PERMIT APPLICATION COMPLETELY MAY RESULT IN DELAYS OR REJECTION OF APPLICATION                                                                                                                                                                                                                                                                                                                                                                                                                                                                                                                                                                                                                                                                                                                                                                                                                                                                                                                                                                                                                                                                                                                                                                                                                                                                                                                                                                                                                                                                                                            |
|                                                                                                                                                                                                                                                                                                                                                                                                                                                                                                                                                                                                                                                                                                                                                                                                                                                                                                                                                                                                                                                                                                                                                                                                                                                                                                                                                                                                                                                                                                                                                                                                               |
|                                                                                                                                                                                                                                                                                                                                                                                                                                                                                                                                                                                                                                                                                                                                                                                                                                                                                                                                                                                                                                                                                                                                                                                                                                                                                                                                                                                                                                                                                                                                                                                                               |